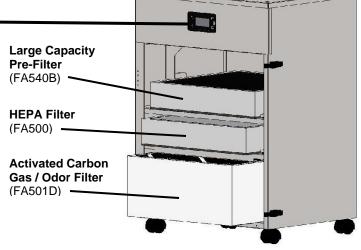

## Model FA5 (FA5-1 & FA5-2) Air Filtration system Series - MADE IN USA

The Fumex FA5 fume extractor utilizes a high performance 3 stage hybrid air filter system to capture and treat air pollutants generated during application processes. The FA5 unit comes with either a single blower motor (FA5-1 @ 305 cfm) or with a double blower motor system (FA5-2 @450 cfm). Operator friendly digital controls and integrated electronic gas sensor continuously monitor the system performance and display operating parameters on the high-visibility LED screen. Large capacity inexpensive pre-filters extend filter change intervals and protects the large HEPA filter and gas/odor filter offering an extremely cost-effective, efficient laser engraver fume extractor system. High performance variable speed blower provides maximum application flexibility. Ideal for medium to heavy duty fume extracting applications.

| Laser                    | Electronics                                                                                                                                                                                                                         | Printing                                                                                                                                                                                                                                                   |
|--------------------------|-------------------------------------------------------------------------------------------------------------------------------------------------------------------------------------------------------------------------------------|------------------------------------------------------------------------------------------------------------------------------------------------------------------------------------------------------------------------------------------------------------|
| 3D Printing              | Mechanical Engineering                                                                                                                                                                                                              | Dental                                                                                                                                                                                                                                                     |
| Pharmaceutical & Medical | Beauty                                                                                                                                                                                                                              | Other                                                                                                                                                                                                                                                      |
|                          | Construction:<br>Cabinet: 304 grad<br>Baffled – sound at<br>Sound Level: 59 c<br>Weight: 134 lbs.                                                                                                                                   | bA                                                                                                                                                                                                                                                         |
|                          | Variable speed block                                                                                                                                                                                                                | t-drive, brushless motor                                                                                                                                                                                                                                   |
|                          | <ul> <li>Pre-wired 3 wire p</li> <li>Digital Controls</li> <li>Electronic variable</li> <li>Electronic individu</li> <li>Calibrated electron</li> <li>Electronic digital in</li> </ul>                                              | 20v or 230v plug)<br>o variable speed blower<br>ower cable, 9 ft. with plug<br>e speed blower control<br>al filter monitoring with display<br>nic VOC gas sensor<br>nterface relay for filter monitoring<br>120v) / 12.0 (230v)                            |
|                          | <ul> <li>8 ft. 2-ply ribbed ri</li> <li>3", 4" or 6" inlet di</li> <li>Digital graphic cor</li> <li>(4) Industrial grad</li> </ul>                                                                                                  | ameter hose with clamps                                                                                                                                                                                                                                    |
|                          | <ul> <li>99% efficiency</li> <li>Deep-ple</li> <li>4" - HEPA Filter:</li> <li>99.97% efficiency</li> <li>4" - Gas / Odor Filion</li> <li>4" - Gas / Odor Filion</li> <li>Large canon</li> <li>Provides</li> <li>Dustless</li> </ul> | pacity box style<br>cient @ 1.0 micron<br>ated dimpled media<br>ficient @ 0.3 micron<br>ter:<br>pacity gas/odor filter<br>broad spectrum gas/odor control<br>construction suitable for all environments<br>carbon technology maximizes one pass efficiency |