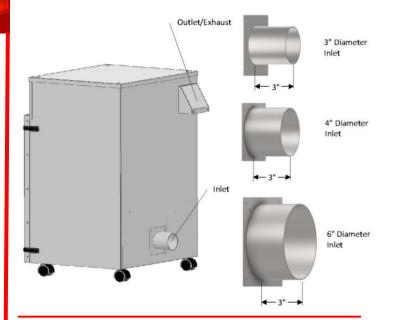

| Laser                    | Electronics                                                                                                                                                                                                                         | Printing                                                                                                                                                                                                                                                   |
|--------------------------|-------------------------------------------------------------------------------------------------------------------------------------------------------------------------------------------------------------------------------------|------------------------------------------------------------------------------------------------------------------------------------------------------------------------------------------------------------------------------------------------------------|
| 3D Printing              | Mechanical Engineering                                                                                                                                                                                                              | Dental                                                                                                                                                                                                                                                     |
| Pharmaceutical & Medical | Beauty                                                                                                                                                                                                                              | Other                                                                                                                                                                                                                                                      |
|                          | Construction:<br>Cabinet: 304 grad<br>Baffled – sound at<br>Sound Level: 59 c<br>Weight: 134 lbs.                                                                                                                                   | bA                                                                                                                                                                                                                                                         |
|                          | Variable speed block                                                                                                                                                                                                                | t-drive, brushless motor                                                                                                                                                                                                                                   |
|                          | <ul> <li>Pre-wired 3 wire p</li> <li>Digital Controls</li> <li>Electronic variable</li> <li>Electronic individu</li> <li>Calibrated electron</li> <li>Electronic digital in</li> </ul>                                              | 20v or 230v plug)<br>o variable speed blower<br>ower cable, 9 ft. with plug<br>e speed blower control<br>al filter monitoring with display<br>nic VOC gas sensor<br>nterface relay for filter monitoring<br>120v) / 12.0 (230v)                            |
|                          | <ul> <li>8 ft. 2-ply ribbed ri</li> <li>3", 4" or 6" inlet di</li> <li>Digital graphic cor</li> <li>(4) Industrial grad</li> </ul>                                                                                                  | ameter hose with clamps                                                                                                                                                                                                                                    |
|                          | <ul> <li>99% efficiency</li> <li>Deep-ple</li> <li>4" - HEPA Filter:</li> <li>99.97% efficiency</li> <li>4" - Gas / Odor Filion</li> <li>4" - Gas / Odor Filion</li> <li>Large canon</li> <li>Provides</li> <li>Dustless</li> </ul> | pacity box style<br>cient @ 1.0 micron<br>ated dimpled media<br>ficient @ 0.3 micron<br>ter:<br>pacity gas/odor filter<br>broad spectrum gas/odor control<br>construction suitable for all environments<br>carbon technology maximizes one pass efficiency |