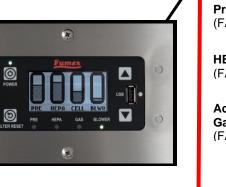

## **TECHNICAL DATA**

- **OSHA** compliance programable via USB port pressure set points, blower speeds, and VOC detection
- High visibility Graphic display indicating blower speed, filter, and unit system status
- System Data logging: monitoring blower usage, filter service intervals accessed by USB port