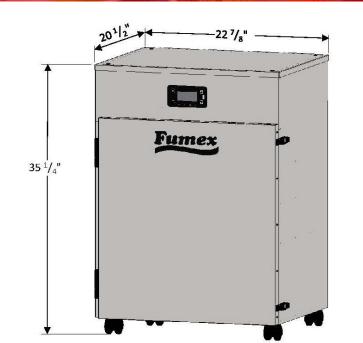

## Model FA5 (FA5-1 & FA5-2) Air Filtration system Series - MADE IN USA

The Fumex FA5 fume extractor utilizes a high performance 3 stage hybrid air filter system to capture and treat air pollutants generated during application processes. The FA5 unit comes with either a single blower motor (FA5-1 @ 305 cfm) or with a double blower motor system (FA5-2 @450 cfm). Operator friendly digital controls and integrated electronic gas sensor continuously monitor the system performance and display operating parameters on the high-visibility LED screen. Large capacity inexpensive pre-filters extend filter change intervals and protects the large HEPA filter and gas/odor filter offering an extremely cost-effective, efficient laser engraver fume extractor system. High performance variable speed blower provides maximum application flexibility. Ideal for medium to heavy duty fume extracting applications.